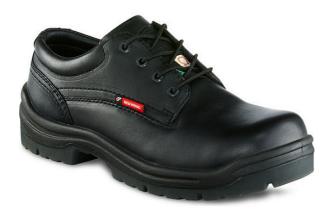

# 3533 Men's Oxford

\*\*\* \* \* \* 5 > 2 Reviews Write a review

**LEATHER: Black Yukon Leather CONSTRUCTION: Direct Attach** 

**INSOLE: Swen-Flex®** 

LAST: 801

OUTSOLE: TPU-PU Galaxy - Black COUNTRY OF ORIGIN: Made in China CARE PRODUCTS: Leather Protector, Shoe

Cream

SHANK: Non-metallic NON-MARKING: Yes DEFINED HEEL: Yes

MSRP: 164.99

**Electrical Hazard** 

Puncture Resistant

Steel Toe

SIZES: D 6-12,13,14,15,EE8-12,13,14