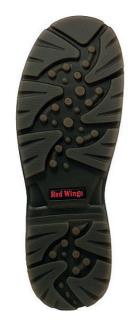

# 3533 Men's Oxford

\*\*\* \* \* \* 5 > 2 Reviews Write a review

**LEATHER: Black Yukon Leather CONSTRUCTION: Direct Attach** 

**INSOLE: Swen-Flex®** 

LAST: 801

OUTSOLE: TPU-PU Galaxy - Black COUNTRY OF ORIGIN: Made in China CARE PRODUCTS: Leather Protector, Shoe

Cream

SHANK: Non-metallic NON-MARKING: Yes DEFINED HEEL: Yes

MSRP: 164.99

**Electrical Hazard** 

Puncture Resistant

Steel Toe

SIZES: D 6-12,13,14,15,EE8-12,13,14