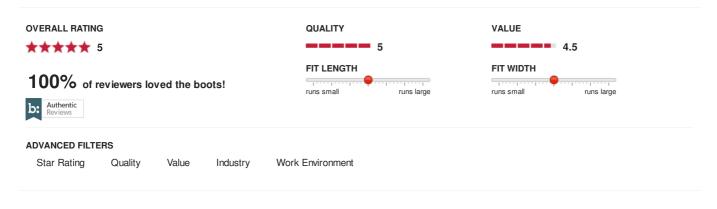

# 3533 Men's Oxford

\*\*\* \* \* \* 5 > 2 Reviews Write a review

**LEATHER: Black Yukon Leather CONSTRUCTION: Direct Attach** 

**INSOLE: Swen-Flex®** 

LAST: 801

OUTSOLE: TPU-PU Galaxy - Black COUNTRY OF ORIGIN: Made in China CARE PRODUCTS: Leather Protector, Shoe

Cream

SHANK: Non-metallic NON-MARKING: Yes DEFINED HEEL: Yes

MSRP: 164.99

**Electrical Hazard** 

Puncture Resistant

Steel Toe

SIZES: D 6-12,13,14,15,EE8-12,13,14

## **Product Reviews**



Sort by

1 de 2 30/06/2016 12:00



#### **Auto Parts**

Nathanautozone April 6, 2016

Industry: Other

I worked at a Auto Parts store for 8 years, these where my work shoes for 5 of the 8. They are great i had over 20 different brake rotor boxes come apart and land on my feet. These shoes never once let me down. And talk about battery acid. more then once they where covered in acid and never had a problem.

Work Environment: Hot, Cold, Wet, Cement Surface, General Outdoor, Corrosive Chemicals, Smooth Surfaces, General Indoor

Was this helpful? Yes 2 No 0 Reply



### perfect for IT technicians

1Tech4Hire Connecticut, USA December 11, 2014

Industry: Other

These shoes have been the best shoes I have owned for work. I beat on my work shoes and they have held up exceptionally well for th